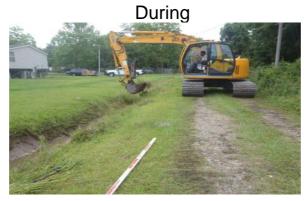

## Beaufort County Public Works Stormwater Infrastructure

Project Summary

Project Summary: Patchwork Lane

Activity: Routine/Preventive Maintenance

**Completion:** May-15

**Narrative Description of Project:** 

Project improved 600 L.F. of drainage system. Cleaned out 600 L.F. of channel. Constructed a flume for runoff.

| 2015-621 / Patchwork Lane                                                                                                                        | Labor<br>Hours                                    | Labor<br>Cost                                                         | Equipment<br>Cost                                                | Material<br>Cost                                               | Contractor<br>Cost                             | Indirect<br>Labor                                                            | Total Cost                                                               |
|--------------------------------------------------------------------------------------------------------------------------------------------------|---------------------------------------------------|-----------------------------------------------------------------------|------------------------------------------------------------------|----------------------------------------------------------------|------------------------------------------------|------------------------------------------------------------------------------|--------------------------------------------------------------------------|
| AUDIT / Audit Project                                                                                                                            | 0.5                                               | \$11.40                                                               | \$0.00                                                           | \$0.00                                                         | \$0.00                                         | \$6.62                                                                       | \$18.01                                                                  |
| CCO / Channel - cleaned out FC / Flume - Constructed HAUL / Hauling ONJV / Onsite Job Visit TRAIN / Training 2015-621 / Patchwork Lane Sub Total | 39.0<br>12.0<br>14.0<br>2.0<br>6.0<br><b>73.5</b> | \$834.58<br>\$271.86<br>\$302.82<br>\$63.02<br>\$159.48<br>\$1.643.15 | \$277.50<br>\$14.16<br>\$111.86<br>\$7.08<br>\$21.24<br>\$431.84 | \$60.51<br>\$27.24<br>\$149.10<br>\$7.72<br>\$7.72<br>\$252.29 | \$0.00<br>\$0.00<br>\$0.00<br>\$0.00<br>\$0.00 | \$563.08<br>\$176.64<br>\$201.88<br>\$42.70<br>\$112.32<br><b>\$1.103.23</b> | \$1,735.66<br>\$489.90<br>\$765.66<br>\$120.52<br>\$300.76<br>\$3,430.51 |
| Grand Total                                                                                                                                      | 73.5                                              | \$1,643.15                                                            | \$431.84                                                         | \$252.29                                                       | \$0.00                                         | \$1,103.23                                                                   | \$3,430.51                                                               |