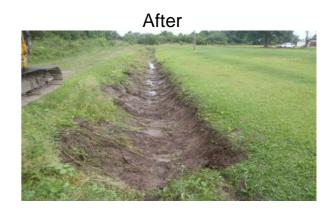

## Beaufort County Public Works Stormwater Infrastructure

Project Summary

Project Summary: Patchwork Lane

Activity: Routine/Preventive Maintenance

**Completion:** May-15

**Narrative Description of Project:** 

Project improved 600 L.F. of drainage system. Cleaned out 600 L.F. of channel. Constructed a flume for runoff.

| 2015-621 / Patchwork Lane                                                                                                                        | Labor<br>Hours                                    | Labor<br>Cost                                                         | Equipment<br>Cost                                                | Material<br>Cost                                               | Contractor<br>Cost                             | Indirect<br>Labor                                                            | Total Cost                                                               |
|--------------------------------------------------------------------------------------------------------------------------------------------------|---------------------------------------------------|-----------------------------------------------------------------------|------------------------------------------------------------------|----------------------------------------------------------------|------------------------------------------------|------------------------------------------------------------------------------|--------------------------------------------------------------------------|
| AUDIT / Audit Project                                                                                                                            | 0.5                                               | \$11.40                                                               | \$0.00                                                           | \$0.00                                                         | \$0.00                                         | \$6.62                                                                       | \$18.01                                                                  |
| CCO / Channel - cleaned out FC / Flume - Constructed HAUL / Hauling ONJV / Onsite Job Visit TRAIN / Training 2015-621 / Patchwork Lane Sub Total | 39.0<br>12.0<br>14.0<br>2.0<br>6.0<br><b>73.5</b> | \$834.58<br>\$271.86<br>\$302.82<br>\$63.02<br>\$159.48<br>\$1.643.15 | \$277.50<br>\$14.16<br>\$111.86<br>\$7.08<br>\$21.24<br>\$431.84 | \$60.51<br>\$27.24<br>\$149.10<br>\$7.72<br>\$7.72<br>\$252.29 | \$0.00<br>\$0.00<br>\$0.00<br>\$0.00<br>\$0.00 | \$563.08<br>\$176.64<br>\$201.88<br>\$42.70<br>\$112.32<br><b>\$1.103.23</b> | \$1,735.66<br>\$489.90<br>\$765.66<br>\$120.52<br>\$300.76<br>\$3,430.51 |
| Grand Total                                                                                                                                      | 73.5                                              | \$1,643.15                                                            | \$431.84                                                         | \$252.29                                                       | \$0.00                                         | \$1,103.23                                                                   | \$3,430.51                                                               |