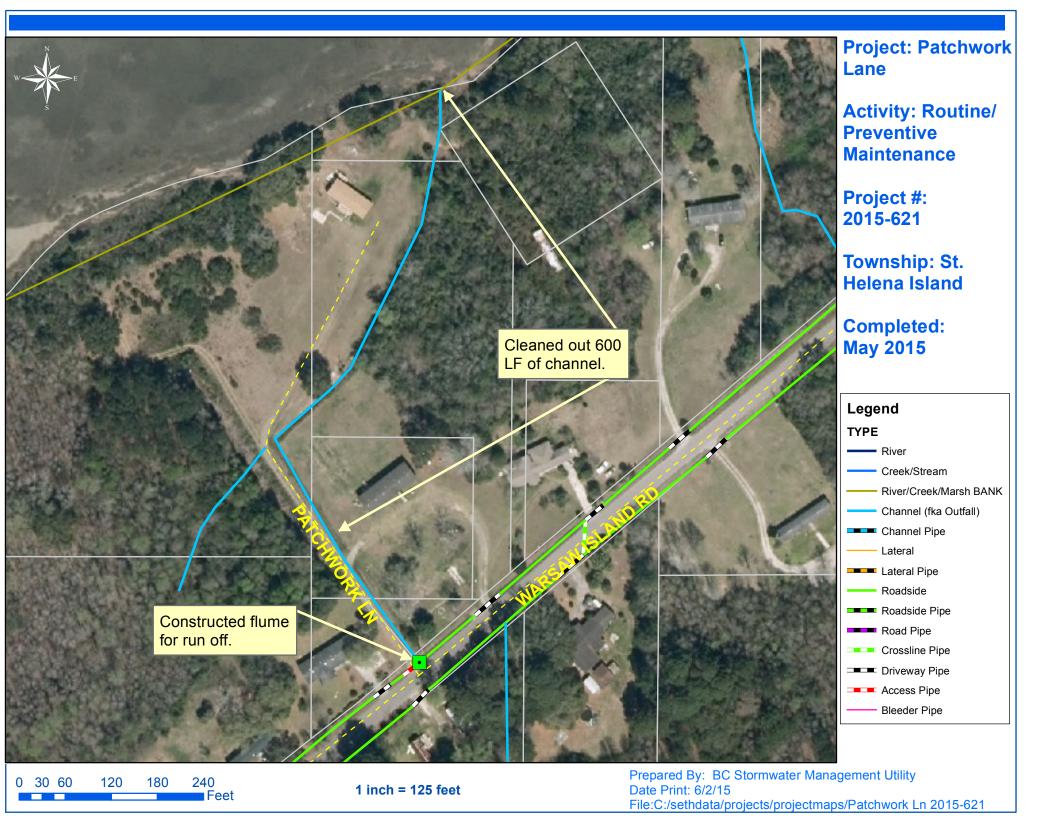

## Beaufort County Public Works Stormwater Infrastructure

Project Summary

Project Summary: Patchwork Lane

Activity: Routine/Preventive Maintenance

**Completion:** May-15

**Narrative Description of Project:** 

Project improved 600 L.F. of drainage system. Cleaned out 600 L.F. of channel. Constructed a flume for runoff.

| 2015-621 / Patchwork Lane                                                                                                                        | Labor<br>Hours                                    | Labor<br>Cost                                                         | Equipment<br>Cost                                                | Material<br>Cost                                               | Contractor<br>Cost                             | Indirect<br>Labor                                                            | Total Cost                                                               |
|--------------------------------------------------------------------------------------------------------------------------------------------------|---------------------------------------------------|-----------------------------------------------------------------------|------------------------------------------------------------------|----------------------------------------------------------------|------------------------------------------------|------------------------------------------------------------------------------|--------------------------------------------------------------------------|
| AUDIT / Audit Project                                                                                                                            | 0.5                                               | \$11.40                                                               | \$0.00                                                           | \$0.00                                                         | \$0.00                                         | \$6.62                                                                       | \$18.01                                                                  |
| CCO / Channel - cleaned out FC / Flume - Constructed HAUL / Hauling ONJV / Onsite Job Visit TRAIN / Training 2015-621 / Patchwork Lane Sub Total | 39.0<br>12.0<br>14.0<br>2.0<br>6.0<br><b>73.5</b> | \$834.58<br>\$271.86<br>\$302.82<br>\$63.02<br>\$159.48<br>\$1.643.15 | \$277.50<br>\$14.16<br>\$111.86<br>\$7.08<br>\$21.24<br>\$431.84 | \$60.51<br>\$27.24<br>\$149.10<br>\$7.72<br>\$7.72<br>\$252.29 | \$0.00<br>\$0.00<br>\$0.00<br>\$0.00<br>\$0.00 | \$563.08<br>\$176.64<br>\$201.88<br>\$42.70<br>\$112.32<br><b>\$1.103.23</b> | \$1,735.66<br>\$489.90<br>\$765.66<br>\$120.52<br>\$300.76<br>\$3,430.51 |
| Grand Total                                                                                                                                      | 73.5                                              | \$1,643.15                                                            | \$431.84                                                         | \$252.29                                                       | \$0.00                                         | \$1,103.23                                                                   | \$3,430.51                                                               |